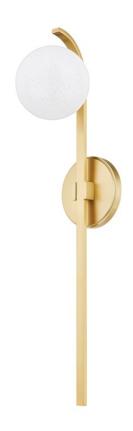

# LAVAL

8424-AGB

Nuage glass globes are the highlight of this modern statement sconce. Clear glass globes are etched on the inside creating a speckled opal glass interior that produces an understated yet gorgeous lighting effect. The globes are displayed on slender, curved arms in Aged Brass for a striking silhouette.