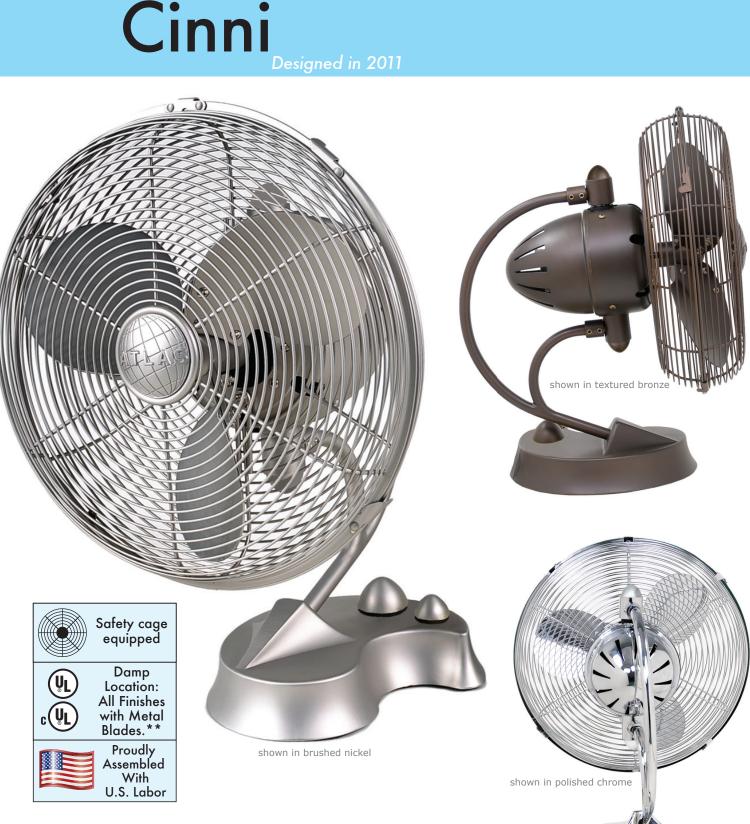

Designed in the Art Nouveau aesthetic with a grand, arching gooseneck, the über-cool Cinni oscillating, 3-speed table fan provides stylish multi-directional airflow.

- Available in the following finishes: polished chrome, brushed nickel or textured bronze.
- Constructed of cast aluminum and heavy stamped steel.
- Limited Lifetime Warranty
- Equipped with hand-balanced metal blades and metal safety cages.