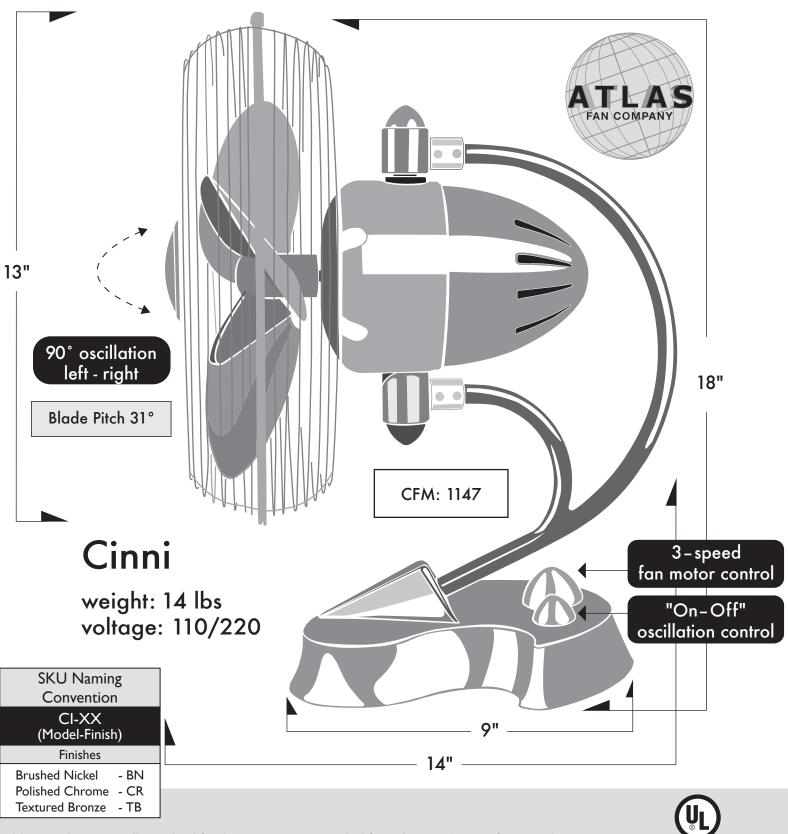

Designed in the Art Nouveau aesthetic with a grand, arching gooseneck, the über-cool Cinni oscillating, 3-speed table fan provides stylish multi-directional airflow.

- Available in the following finishes: polished chrome, brushed nickel or textured bronze.
- Constructed of cast aluminum and heavy stamped steel.
- Limited Lifetime Warranty
- Equipped with hand-balanced metal blades and metal safety cages.