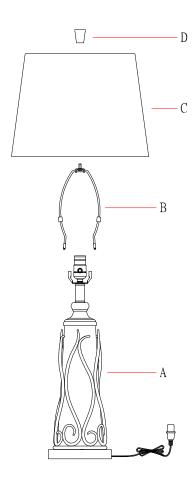

## **ASSEMBLY INSTRUCTIONS:**

## **ITEM NO: BO-2348TB**

- 1. Carefully unpack the carton and then lay out all the parts on the flat surface.
- 2. Screw Harp (B) into the saddle of Lamp body(A).
- 3. Put Shade (C) on Harp(B), then make the Shade keep horizontal before tightening it by Finial (D).