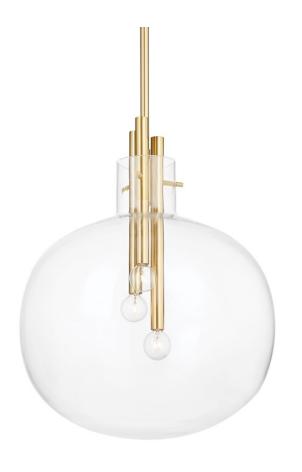

# **HEMPSTEAD**

3918-AGB

The glass globe goes glam. A trio of metal rods suspended at different heights within beautifully clear glass globes create visual interest and highlight Hempstead's exquisite metalwork. The pendants are an ideal choice over kitchen islands, tables (dining, coffee, console or end) or even a freestanding tub. Place the sconce near the vanity or flanking a fireplace.

#### **DIMENSIONS**

Height 22.50"

Width/Diameter 18.25"

Minimum Height 29.00"

Maximum Height 79.25"

Canopy/Backplate 5.50"

Hanging Type 1-3" / 1-6" / 1-12" / 2-18"

Stems

#### **GLASS/SHADES**

Material Glass

Attachment

Color Clear