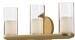

#### WALL

Brushed Gold/Clear

VL53519-BK/CL Black/Clear

#### **DESCRIPTION**

**PROJECT** 

If warm candlelight is what you're after, look no further than the Birch Collection. Clear glass cylinders with frosted glass diffusers give the distinguished look of soft, lit candles for a clean, romantic feel that plays well in various spaces. Available in Brushed Gold or Powder-Coated Black