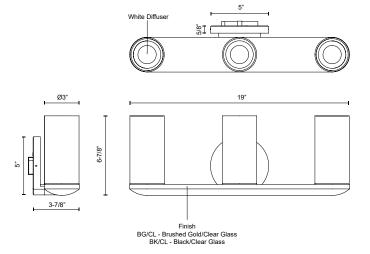

#### **SPECIFICATION DETAILS**

| Fixture Dimensions       | W19" x H6-7/8" x E3-7/8"                                   |
|--------------------------|------------------------------------------------------------|
| Light Source             | DC LED WITH DRIVER                                         |
| Wattage                  | 25W                                                        |
| Total Lumens             | 2125lm                                                     |
| Voltage                  | 120V                                                       |
| Delivered Lumens         | BG/CL-1899lm; BK/CL- 1839lm;                               |
| <b>Color Temperature</b> | 3000K                                                      |
| CRI (Ra)                 | 90CRI                                                      |
| Optional Color Temps     | 2700K - 5000K Available, Minimum Order Quantities<br>Apply |
| LED Rated Life           | 50,000 hours                                               |
| Dimming                  | 100% - 10%, TRIAC or ELV Dimmer (Not Included)             |
| Diffuser Details         | White Diffuser (interior)                                  |
| Glass Details            | Clear Glass (exterior)                                     |
| ADA Compliant            | Yes                                                        |
| Location                 | Damp                                                       |
| Illumination Direction   | Up or Down                                                 |
| Mounting Style           | Up or Down                                                 |
| CEC Title 24 JA8         | Yes, JA8-2022                                              |
| <b>Canopy Dimensions</b> | W5" x H5" x E5/8"                                          |
| Paint Finish             | BG02; BK02;                                                |
|                          |                                                            |