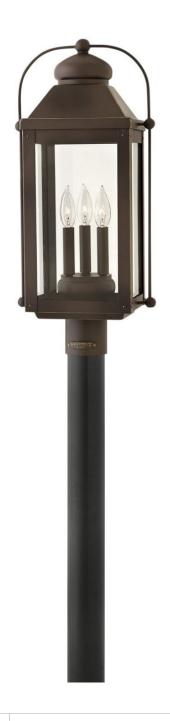

## **ANCHORAGE**

LARGE POST TOP OR PIER MOUNT LANTERN

## 1851LZ

Anchorage is an early American lantern design crafted of solid aluminum to reflect a bold yet refined silhouette. The Light Oiled Bronze finish and clear glass complement the long clean lines, elegant arched carriage handle and sturdy knobs, resulting in a vintage style with classic charisma.

FINISH: Light Oiled Bronze

GLASS: Clear WIDTH: 11" HEIGHT: 24.5" DEPTH: 0

**LIGHT SOURCE**: Socketed

WATTAGE: 3-5w Cand. LED, 60w Equiv.

**HINKLEY** 33000 Pin Oak Parkway Avon Lake, OH 44012 **PHONE: (440) 653-5500** Toll Free: 1 (800) 446-5539 hinkley.com