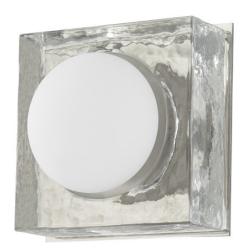

# **MACKAY**

1601-PN

Mackay's layering of materials is nothing short of stunning. An opal matte globe is nestled within a thick piece of clear cast glass and finished by a smooth metal backplate, elevating the simple square and circle geometry for a gorgeous wall sconce or flush mount installation.