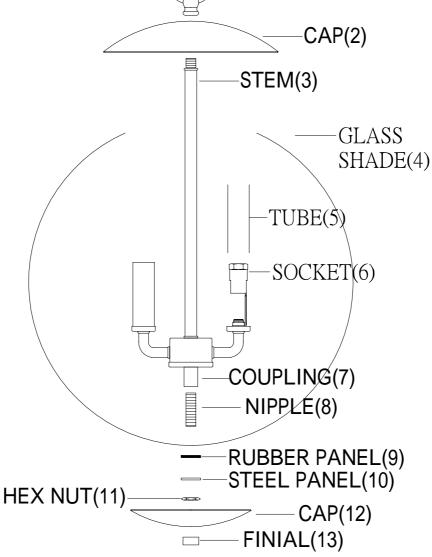

LOOP(1)

## INSTALLATION INSTRUCTIONS

- 1.Carefully remove the fixture out of the carton, and check that all parts are included referring to the above illustration. Make sure not to misplace any parts that are needed for the installation;
- 2.Install the cap (2) onto stem (3),then secure them with loop (1).
- 3.Install the tube (5) and bulb onto socket (6).
- 4.Install the nipple (8) into coupling (7),then secure them with nipplep (8).
- 5.Install the glass shade (4), rubber panel (9) and steel panel (10) onto nipple (8), then secure them with hex nut (11).
- 6.Install the cap (12) onto nipple (8),then secure them with finial (13).
- 7. Fixture is ready for lamping and installation.