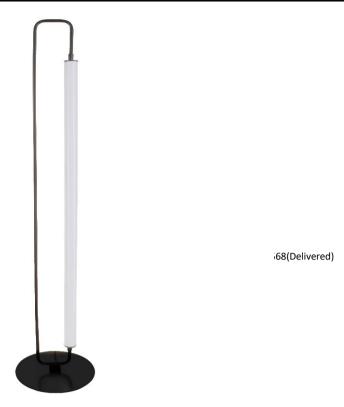

## FYA-5932LEDF-MB - 32W LED Floor Lamp, MB w/ WH Acrylic

No. of Bulbs Height 59 Width/Length **LED Compatible** Integrated LED 11 Depth 11 **Total Wattage** 32 Weight 8 **Second Material Body Material** Metal Acrylic Finish/Color Matte Black Second Finish/Color White Type of Finish Painted **Bulb 1 Amount** 1 **Rated For Damp Location Bulb 1 Base Type** LED Voltage 120V **Bulb 1 Max Watt.** 32 **Bulb 1 Included** cUL or equivalent Yes **Approval** 3 Year Limited **Bulb 1 Lumens** 2240(Initial) 1568(Delivered) Warranty **Bulb 1 CRI** 80+ **Instal Position** Floor