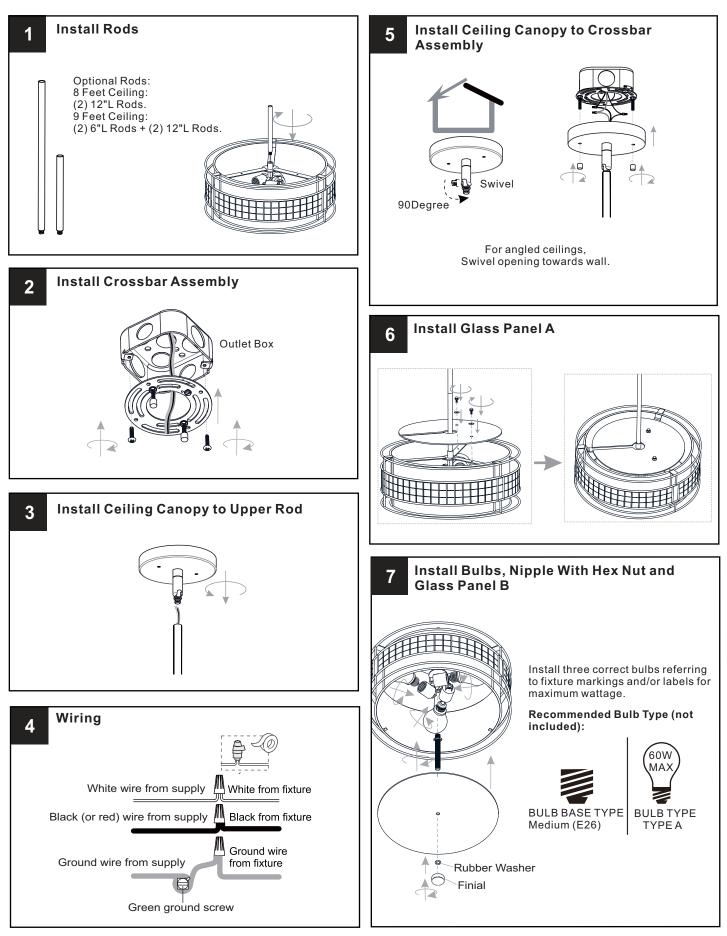

#### INSTALLATION

Your installation is now complete! Restore electricity and save this sheet for future reference.