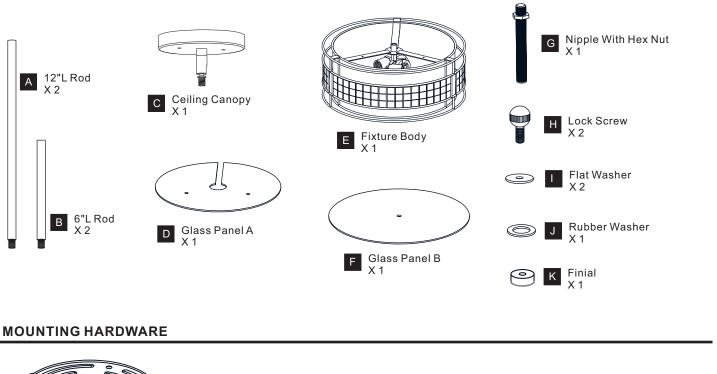

LECTRIC SHOCK Before beginning installation, turn off electricity at the circuit breaker box or the main fuse box.
- RISK OF FIRE Use bulbs specified by the markings and/or labels on the fixture. .

#### CAUTION

- For your safety, read instructions completely before beginning installation.
- If in doubt about electrical installation, consult a licensed electrician. Turn off electricity to fixture before replacing the bulb(s).

## **TOOLS REQUIRED**



## **CARE AND MAINTENANCE**

Wipe clean using soft, dry cloth or static duster. Always avoid using harsh chemicals and abrasives to clean fixture as they may damage • the finish.

If you need further assistance call Quoizel Customer Care at 1-800-645-3184(9:00am - 5:00pm EST), or visit us on-line at www.quoizel.com

## **PACKAGE CONTENTS**





#### INSTALLATION



Your installation is now complete! Restore electricity and save this sheet for future reference.