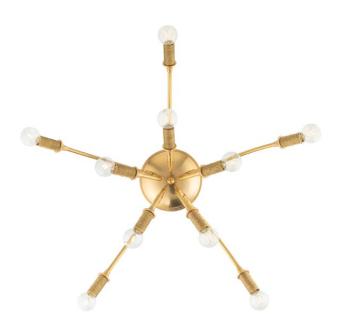

# 1532-AGB

Amboy takes the traditional candelabra design and gives it a dazzling upgrade. Swooping aged brass arms hold brass wire-wrapped socket cups at each end. When unlit, the bulbs add to the beauty of the design and when lit, light reflects off the brass wire in a sparkling display.