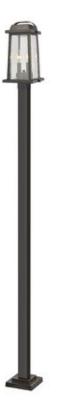

| Product Number                  | 574PHMS-536P-ORB     |
|---------------------------------|----------------------|
| Collection                      | Millworks            |
| Weight                          | 14.25 lbs            |
| Length/Extension                | —                    |
| Width                           | 9.25"                |
| Height                          | 110.25"              |
| Frame Material                  | Aluminium            |
| Frame Finish                    | Oil Rubbed Bronze    |
| Shade Material                  | Glass                |
| Shade Finish                    | Clear Beveled        |
| Bulbs                           | 2 x 60W - Candelabra |
| Chain Length                    | —                    |
| Cord Length                     | _                    |
| Fitter Measurement              |                      |
| Dimmable                        | Yes                  |
| LED Source Lumen                | —                    |
| LED Delivered Lumen             | _                    |
| LED Color Temperature           | _                    |
| LED Color Rendering Index (CRI) | —                    |
| Vanity/Sconce Dual Mount        | —                    |
| Certification                   | ETL/CETL Certified   |
| Application                     | Wet                  |
| UPC                             | 685659135381         |