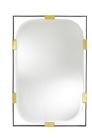

#### JAY JEFFERS

DJ2049 H: 42 IN, W: 28 IN, D: 2 IN Black Nickel, Contract Suitable As Is A rounded corner, beveled, plain mirror sits inside a black nickel frame with polished brass accents. Perfect for a bathroom or over a console table to check yourself before heading out the door. Features a security cleat. Square Mirror with leather (DJ2050) also available.