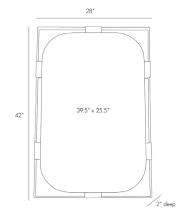

#### JAY JEFFERS

DJ2049 H: 42 IN, W: 28 IN, D: 2 IN Black Nickel, Contract Suitable As Is A rounded corner, beveled, plain mirror sits inside a black nickel frame with polished brass accents. Perfect for a bathroom or over a console table to check yourself before heading out the door. Features a security cleat. Square Mirror with leather (DJ2050) also available.