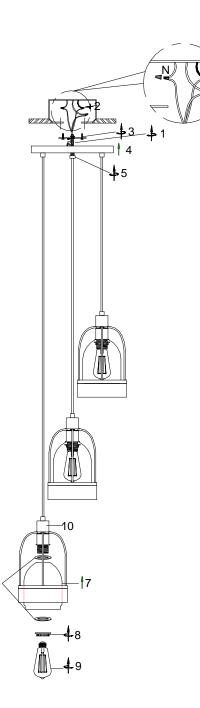

## TO ASSEMBLE:

Shut off the main electrical supply at fuse box/circuit breaker. Remove all parts from carton. Do not throw away any parts as shown.

1.Put the wire through the canopy and I bar ,leave the desired length and fix it with "8" Shaped plastic clip (1).

2. connect the ground wires "〒" to the supply wire, Cathode wire "N" in white to the supply wire, Anode wire "L" in black to the supply wire in the junction box as illustrated with wire nuts (2).

3. Affix the mounting plate (3) to the junction box by screws.

4. Affix the canopy (4) to the mounting plate by knob (5).
5. Unscew ring (8), ditch plastic ring (6), take down the glass and remove plastic (6).
Use 60 Watt x 3 Max type A BULB (Bulb not included)

6. Reinstall glass (7) to socket (10) and secure it with ring (8).

7. Install the bulb (9).

Turn on power and enjoy!!!

 $\star$  Keep this instruction for future reference

6