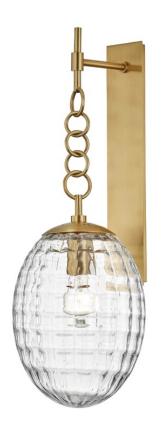

## 4900-AGB

Featuring an extraordinary shade, Venice adds unexpected rich textural dimension to a space. Its egg-shaped glass diffuser has a billowy quilted appearance, sure to intrigue as well as it illuminates.

#### **FINISHES**

Aged Brass (AGB) Polished Nickel (PN)

## **GLASS/SHADES**

Material Glass

Attachment

Color Clear Optic