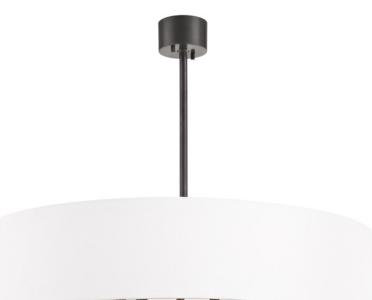

### DIMENSIONS

Height 11.75" Width/Diameter 39.25" Minimum Height 17.50" Maximum Height 71.50" Canopy/Backplate 4.50" Hanging Type 1-3" / 1-6" / 1-12" / 2-18" Stems Weight 26.00lb

Material Linen Attachment Color Off White

# LAMPING/ELECTRICAL

#### Bulb 1

Bulb Included No Socket Type E12 Candelabra Base Wattage 40w Voltage 120 VAC