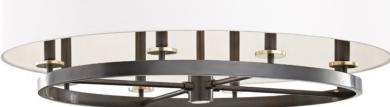

# DURHAM 6539-AOB

Durham sets a wheel alight, softened by a wide drum shade of off-white linen. Set in a streamlined style that doesn't evoke any specific age, Durham works especially well in transitional and neutral spaces. PLEASE NOTE that the body and shade of 6539 is oval; 6530 and 6542 are circular.

### DIMENSIONS

Height 11.75" Width/Diameter 39.25" Minimum Height 17.50" Maximum Height 71.50" Canopy/Backplate 4.50" Hanging Type 1-3" / 1-6" / 1-12" / 2-18" Stems Weight 26.00lb

Material Linen Attachment Color Off White

#### Bulb 1

Bulb Included No Socket Type E12 Candelabra Base Wattage 40w Voltage 120 VAC