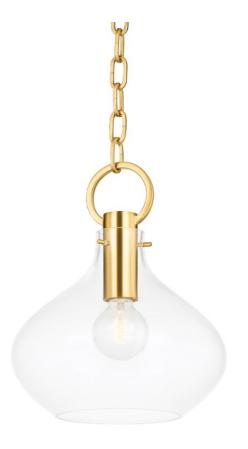

### BKO252-AGB

Lina is bound to be a staple in the designer repertoire. An organically inspired glass shade veers from the standard globe style, lending plenty of character to this versatile style. The exaggerated hanging ring sets the piece apart, the modified teardrop hanging delicately from its oversized clasp. Available in aged brass, old bronze, and polished nickel.

### **FINISHES**

Aged Brass (AGB) Old Bronze (OB) Polished Nickel (PN)