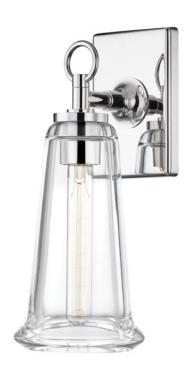

# **NEWFIELD**

1150-PN

Newfield is all about taking the classic sconce shape and pairing it with details that make all the difference: ultra-thick glass, exceptional machine work and fine metal finishes. These luxurious fixtures are sure to elevate any room in the home.

# **DIMENSIONS**

Height 12.75"

Width/Diameter 6.00"

Minimum Height 0.00"

Maximum Height 0.00"

Canopy/Backplate 5.50"

Hanging Type

Weight 9.92lb

# **GLASS/SHADES**

Material Glass

Attachment

Color Clear