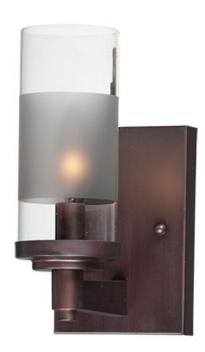

# PRODUCT DESCRIPTION

The ring fixture has become a staple in today's interior decor. This collection features a transitional design which works in both Contemporary and Traditional applications. Available in Satin Nickel or Oil Rubbed Bronze, the rings radiate elongated cast arms that cradle cylindrical Clear glass shades with a Frosted band to eliminate glare.

# **GLASS**

Clear and Frosted CLFT

# MATERIAL

Steel, Glass