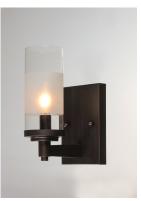

# PRODUCT DESCRIPTION

The ring fixture has become a staple in today's interior decor. This collection features a transitional design which works in both Contemporary and Traditional applications. Available in Satin Nickel or Oil Rubbed Bronze, the rings radiate elongated cast arms that cradle cylindrical Clear glass shades with a Frosted band to eliminate glare.

# **GLASS**

Clear and Frosted CLFT

# MATERIAL

Steel, Glass