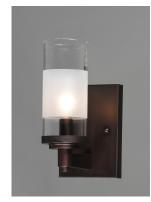

# PRODUCT DESCRIPTION

The ring fixture has become a staple in today's interior decor. This collection features a transitional design which works in both Contemporary and Traditional applications. Available in Satin Nickel or Oil Rubbed Bronze, the rings radiate elongated cast arms that cradle cylindrical Clear glass shades with a Frosted band to eliminate glare.

# **GLASS**

Clear and Frosted CLFT

# MATERIAL

Steel, Glass