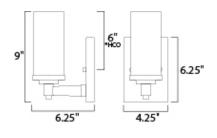

height from center of outlet to the top of the fixture

#### **MEASUREMENTS**

: 4.25" W x 9" H x 6.25" Ext DIMENSION : x 4.25" W x 6.25" H MAX OAH

HANGING WEIGHT : 1.1 lb