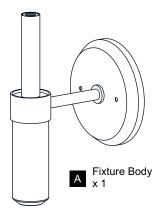

Before beginning installation, turn off electricity at the circuit breaker box or the main fuse box.
- RISK OF FIRE Use bulbs specified by the markings and/or labels on the fixture.

#### CALITION

- For your safety, read instructions completely before beginning installation.
- If in doubt about electrical installation, consult a licensed electrician.
- Turn off electricity to fixture before replacing the bulb(s).

#### **TOOLS REQUIRED**











## **CARE AND MAINTENANCE**

• Wipe clean using soft, dry cloth or static duster. Always avoid using harsh chemicals and abrasives to clean fixture as they may damage the finish.

If you need further assistance call Quoizel Customer Care at 1-800-645-3184 (9:00am - 5:00pm EST), or visit us on-line at www.quoizel.com.

### **PACKAGE CONTENTS**









C White Marble

## **MOUNTING HARDWARE**







Alternate

Mounting Screw
x 2







Outlet Box Screw x 2











Your installation is now complete! Restore electricity and save this sheet for future reference.