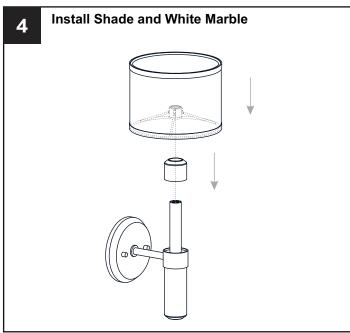

ulbs specified by the markings and/or labels on the fixture.

#### CALITION

- For your safety, read instructions completely before beginning installation.
- If in doubt about electrical installation, consult a licensed electrician.
- Turn off electricity to fixture before replacing the bulb(s).

#### **TOOLS REQUIRED**











## **CARE AND MAINTENANCE**

• Wipe clean using soft, dry cloth or static duster. Always avoid using harsh chemicals and abrasives to clean fixture as they may damage the finish.

If you need further assistance call Quoizel Customer Care at 1-800-645-3184 (9:00am - 5:00pm EST), or visit us on-line at www.quoizel.com.

### **PACKAGE CONTENTS**









C White Marble

## **MOUNTING HARDWARE**







Alternate

Mounting Screw
x 2







Outlet Box Screw x 2











Your installation is now complete! Restore electricity and save this sheet for future reference.