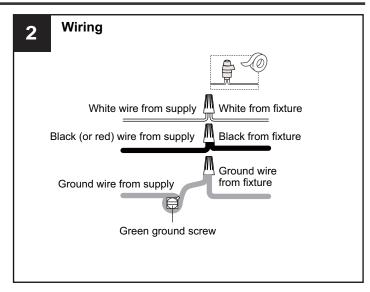

## **MOUNTING HARDWARE**

Alternate

Mounting Screw
x 2

Outlet Box Screw x 2

Your installation is now complete! Restore electricity and save this sheet for future reference.