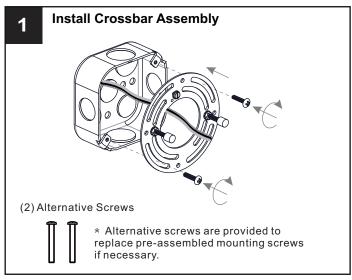

## **MOUNTING HARDWARE**

Alternate

Mounting Screw
x 2

Outlet Box Screw x 2

Your installation is now complete! Restore electricity and save this sheet for future reference.