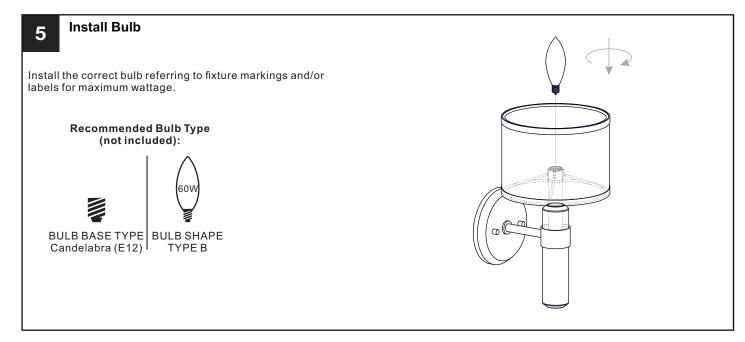

#### CALITION

- For your safety, read instructions completely before beginning installation.
- If in doubt about electrical installation, consult a licensed electrician.
- Turn off electricity to fixture before replacing the bulb(s).