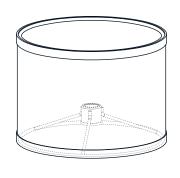

fore beginning installation, turn off electricity at the circuit breaker box or the main fuse box.
- RISK OF FIRE Use bulbs specified by the markings and/or labels on the fixture.

#### CALITION

- For your safety, read instructions completely before beginning installation.
- If in doubt about electrical installation, consult a licensed electrician.
- Turn off electricity to fixture before replacing the bulb(s).

#### **TOOLS REQUIRED**











## **CARE AND MAINTENANCE**

• Wipe clean using soft, dry cloth or static duster. Always avoid using harsh chemicals and abrasives to clean fixture as they may damage the finish.

If you need further assistance call Quoizel Customer Care at 1-800-645-3184 (9:00am - 5:00pm EST), or visit us on-line at www.quoizel.com.

### **PACKAGE CONTENTS**









C White Marble

## **MOUNTING HARDWARE**







Alternate

Mounting Screw
x 2







Outlet Box Screw x 2











Your installation is now complete! Restore electricity and save this sheet for future reference.