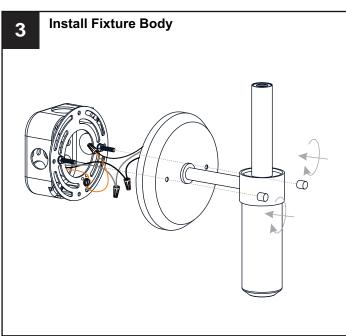

bulbs specified by the markings and/or labels on the fixture.

#### CALITION

- For your safety, read instructions completely before beginning installation.
- If in doubt about electrical installation, consult a licensed electrician.
- Turn off electricity to fixture before replacing the bulb(s).

#### **TOOLS REQUIRED**











## **CARE AND MAINTENANCE**

• Wipe clean using soft, dry cloth or static duster. Always avoid using harsh chemicals and abrasives to clean fixture as they may damage the finish.

If you need further assistance call Quoizel Customer Care at 1-800-645-3184 (9:00am - 5:00pm EST), or visit us on-line at www.quoizel.com.

### **PACKAGE CONTENTS**









C White Marble

## **MOUNTING HARDWARE**







Alternate

Mounting Screw
x 2







Outlet Box Screw x 2











Your installation is now complete! Restore electricity and save this sheet for future reference.