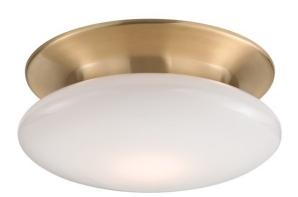

# **IRVINGTON**

7012-SB

Irvington's canopy and glossy opal glass diffuser complement each other perfectly in a graceful curve. Knurled pins hold the shade in place. To meet its contemporary design, Irvington uses LED technology for its brilliant illumination, consuming a fraction of the energy used by traditional incandescent lamping.

#### **FINISHES**

Polished Chrome (PC) Satin Brass (SB)

### **GLASS/SHADES**

Material Glass

Attachment

Color White