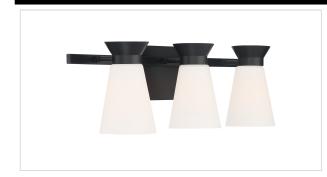

### 60-7313

CALETA 3 LIGHT VANITY

#### **GENERAL SPECIFICATIONS**

Collection:CaletaFinish:BlackStyle:TraditionalNumber of Lamps:3

#### **TECHNICAL SPECIFICATIONS**

| Base:              | Medium       |
|--------------------|--------------|
| Number of Lamps:   | 3            |
| Bulb Type:         | Incandescent |
| Max Wattage:       | 60           |
| Bulb Included:     | No           |
| Glass Description: | White        |
| Weight:            | 6.70         |
| Sloped Ceiling:    | Yes          |
| Fixture Type:      | Vanity       |
| Fixture Material:  | Steel, Glass |