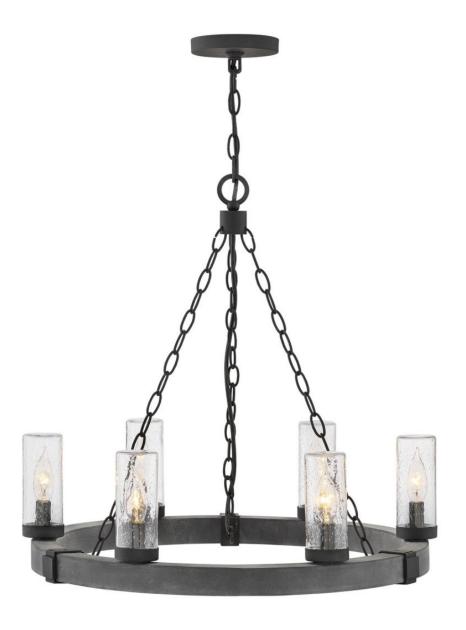

## **SAWYER**

MEDIUM SINGLE TIER

## 29206DZ

The fresh, rustic design of the Sawyer collection will inject any outdoor living experience with the warm, cozy ambiance of an indoor setting. Constructed with Hinkley's own anti-corrosion coating, Sawyer ensures maximum resiliency and performance in the elements.

FINISH: Aged Zinc
GLASS: Clear Seedy

WIDTH: 24"
HEIGHT: 23.3"
DEPTH: 0

**LIGHT SOURCE**: Socketed

WATTAGE: 6-5w Cand. LED, 60w Equiv.

**HINKLEY** 33000 Pin Oak Parkway Avon Lake, OH 44012 **PHONE: (440) 653-5500** Toll Free: 1 (800) 446-5539 hinkley.com