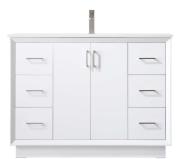

## **Hayes collection**

48 inch single bathroom vanity set

|   | - |
|---|---|
|   | - |
| - | - |

Item No: VF19648GR

(Grey)

| Item No: | VF19648BK |
|----------|-----------|
| (Black)  |           |

| Dimensions                          |                        |
|-------------------------------------|------------------------|
| Overall dimensions                  | 48"L x 22"W x 35"H     |
| Top thickness                       | 0.75"                  |
| Specifications                      |                        |
| Base Finish                         | White/Grey/Black/Blue  |
| Top finish                          | calacatta white        |
| Base material                       | Solid wood leg and MDF |
| Top material                        | Engineered Marble      |
| Sink included                       | yes                    |
| sink material                       | porcelain              |
| overflow hole                       | yes                    |
| sink type                           | undermount             |
| Doors                               | Yes                    |
| number of doors                     | 2                      |
| Drawers                             | Yes                    |
| number of Functional drawers        | 6                      |
| soft close drawer glides            | Yes                    |
| mounting location                   | free-standing          |
| mounting bracket included           | no                     |
| backsplash included                 | no                     |
| drain assembly included             | no                     |
| faucet included                     | no                     |
| Compatible faucet installation type | widespread             |
| P-trap included                     | no                     |
| assembly required                   | no                     |
| installation required               | yes                    |
| warranty                            | 1 year limited         |
| Shipment Type                       | LTL                    |