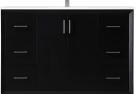

## **Hayes collection**

48 inch single bathroom vanity set

|   | - |
|---|---|
|   | - |
| - | - |

Item No: VF19648GR

(Grey)

| Item No: | VF19648BK |
|----------|-----------|
| (Black)  |           |

| Dimensions                          |                        |
|-------------------------------------|------------------------|
| Overall dimensions                  | 48"L x 22"W x 35"H     |
| Top thickness                       | 0.75"                  |
| Specifications                      |                        |
| Base Finish                         | White/Grey/Black/Blue  |
| Top finish                          | calacatta white        |
| Base material                       | Solid wood leg and MDF |
| Top material                        | Engineered Marble      |
| Sink included                       | yes                    |
| sink material                       | porcelain              |
| overflow hole                       | yes                    |
| sink type                           | undermount             |
| Doors                               | Yes                    |
| number of doors                     | 2                      |
| Drawers                             | Yes                    |
| number of Functional drawers        | 6                      |
| soft close drawer glides            | Yes                    |
| mounting location                   | free-standing          |
| mounting bracket included           | no                     |
| backsplash included                 | no                     |
| drain assembly included             | no                     |
| faucet included                     | no                     |
| Compatible faucet installation type | widespread             |
| P-trap included                     | no                     |
| assembly required                   | no                     |
| installation required               | yes                    |
| warranty                            | 1 year limited         |
| Shipment Type                       | LTL                    |