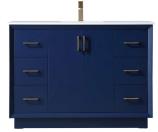

|
| soft close drawer glides            | Yes                    |
| mounting location                   | free-standing          |
| mounting bracket included           | no                     |
| backsplash included                 | no                     |
| drain assembly included             | no                     |
| faucet included                     | no                     |
| Compatible faucet installation type | widespread             |
| P-trap included                     | no                     |
| assembly required                   | no                     |
| installation required               | yes                    |
| warranty                            | 1 year limited         |
| Shipment Type                       | LTL                    |



Item No: VF19648BL (Blue)



**Available Finishes**