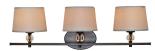

## PRODUCT DESCRIPTION

Cool, clean and contemporary are just a few words to describe the Rondo collection. Rectangular arms are bent to form graceful curves and are finished in Polished Nickel. The sharpness of the frame is softened with the use of round crystal glass balls. The White fabric shades are fit with white diffusers that evenly light the room.