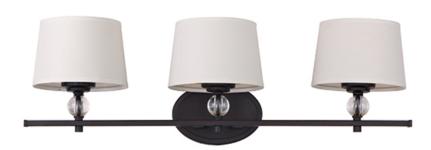

## PRODUCT DESCRIPTION

Cool, clean and contemporary are just a few words to describe the Rondo collection. Rectangular arms are bent to form graceful curves and are finished in Polished Nickel. The sharpness of the frame is softened with the use of round crystal glass balls. The White fabric shades are fit with white diffusers that evenly light the room.