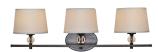

## PRODUCT DESCRIPTION

Cool, clean and contemporary are just a few words to describe the Rondo collection. Rectangular arms are bent to form graceful curves and are finished in Polished Nickel. The sharpness of the frame is softened with the use of round crystal glass balls. The White fabric shades are fit with white diffusers that evenly light the room.