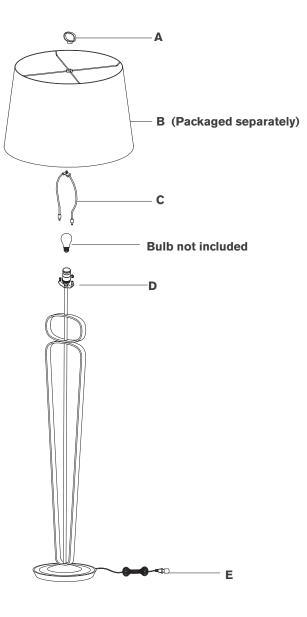

#### Scissors

- 1. Carefully remove all parts from the box. Place on a clean, soft surface.
- 2. Install harp (C) by squeezing together and inserting into top of saddle (D).
- 3. Remove finial (A) from harp (C).
- 4. Remove shade (B) from packaging and install to harp (C) using finial (A).

NOTE: If shade has additional packaging, carefully cut off from interior of shade to avoid damages.

- 5. Install light bulb into the socket.
- Remove protective cover (E) from plug.
- 7. Plug into electrical outlet and test fixture.