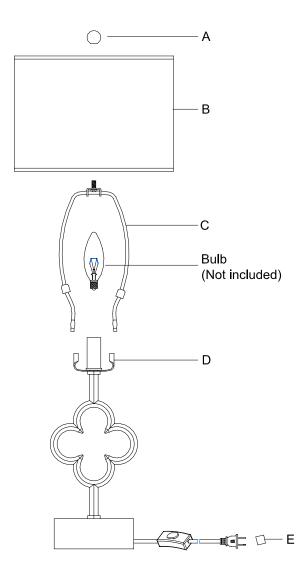

NOTE: CAREFULLY UNPACK EACH PIECE IN TOP LAYER OF PACKING PRIOR TO REMOVING. RETAIN ALL PACKING MATERIAL UNTIL INSPECTION AND **INSTALLATION ARE FINAL.** 

- 1. Carefully remove all parts from the box.
- 2. Install harp (C) onto the saddle (D).
- 3. Place shade (B) to the harp (C) and secure with finial (A).
- 4. Insert bulb (not included) into the socket.
- 5. Remove protective plug cover (E) from the plug.
- 6. Plug into a proper electrical outlet and test the fixture.
- 7. Installation is complete.