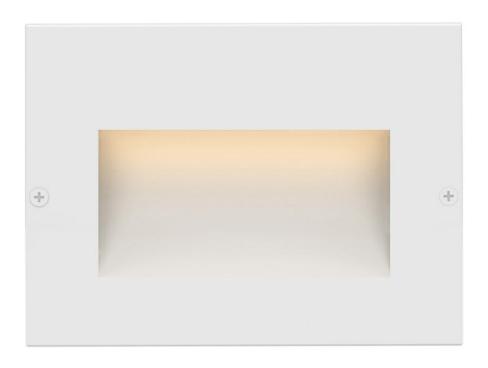

## 1563SW

Seamlessly blending into architectural elements inside or outside the home, the Taper series beautifully illuminates stairs, walkways, or patio spaces, enhancing the outdoor lighting experience. Made of aluminum and featuring an etched lens, this rectangle recessed step and deck mount includes an integrated LED light for over 40,000 hrs of light. This low-voltage fixture is practical and safer, especially in an outdoor setting. Expand time spent in outdoor living spa...

FINISH: Satin White GLASS: Etched Lens

**WIDTH**: 4.5" **HEIGHT**: 3.3"

LIGHT SOURCE: Integrated LED
TRANSFORMER REQUIRED: Yes

HINKLEY 33000 Pin Oak Parkway Avon Lake, OH 44012 **PHONE: (440) 653-5500** Toll Free: 1 (800) 446-5539 hinkley.com