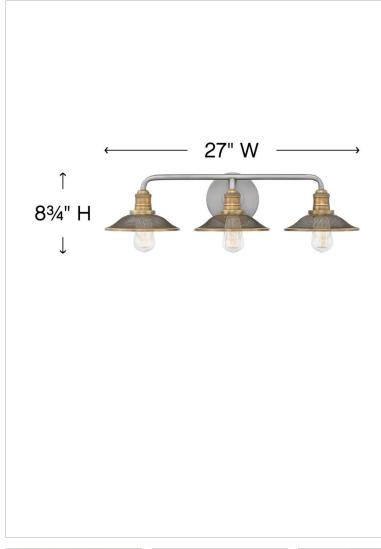

## DIMENSIONSWIDTH:27"HEIGHT:8.8"WEIGHT:3.3lbBACK PLATE:6" Dia.EXTENSION:8.8"TOP TO OUTLET:3"

| LIGHT SOURCE  |                                |
|---------------|--------------------------------|
| LIGHT SOURCE: | Socketed                       |
| WATTAGE:      | 3-14w Med. LED, 100w<br>Equiv. |
| VOLTAGE:      | 120v                           |