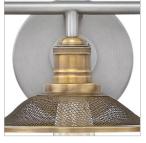

## RIGBY

5293AN

THREE LIGHT VANITY

Rigby is inspired by the Americana barn light, reborn as a chic interior retro classic. Features such as cast socket covers, mesh shades, canopy detail and twotone finish options combine the best in both vintage and industrial design elements.

## PRODUCT DETAILS:

- Fixture can be mounted either up or down
- Suitable for use in damp locations as defined by NEC and CEC. Meets United States UL Underwriters Laboratories & CSA Canadian Standards Association Product Safety Standards.
- Ideal for vintage filament bulbs (not included)
- Angular lines, a bold finish, simple shape and sturdy details merge for a robust but pared down industrial design