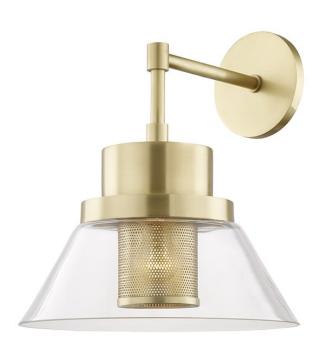

# **PAOLI**

# 4030-AGB

Paoli presents a smart riff on the industrial wharf light. Stripping the classic design of all its hallmarks and proceeding with assured minimalism, the result is a sophisticated contemporary piece with a surprising sense of proportion and a delightful use of perforation.

# **FINISHES**

Aged Brass (AGB) Polished Nickel (PN)

# **DIMENSIONS**

Height 15.25"

Width/Diameter 12.00"

Minimum Height 0.00"

Maximum Height 0.00"

Canopy/Backplate 5.00"

Hanging Type

Weight 7.00lb

# **GLASS/SHADES**

Material Glass

Attachment

Color Clear