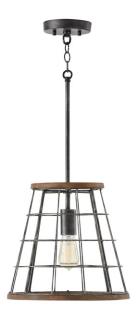

# **AA1001ZW**

## **DIMENSIONS**

Dimensions: 13.50"W x 12.75"H

Product Weight: 6 lbs.

Max. Hanging Height: 63.75" Min. Hanging Height: 12.75"

Includes 6"(1),12"(1) & 18"(1)L Removable Rods

Wire/Chain: 12" Chain; 120" Wire

Canopy: 5"W x 1"H