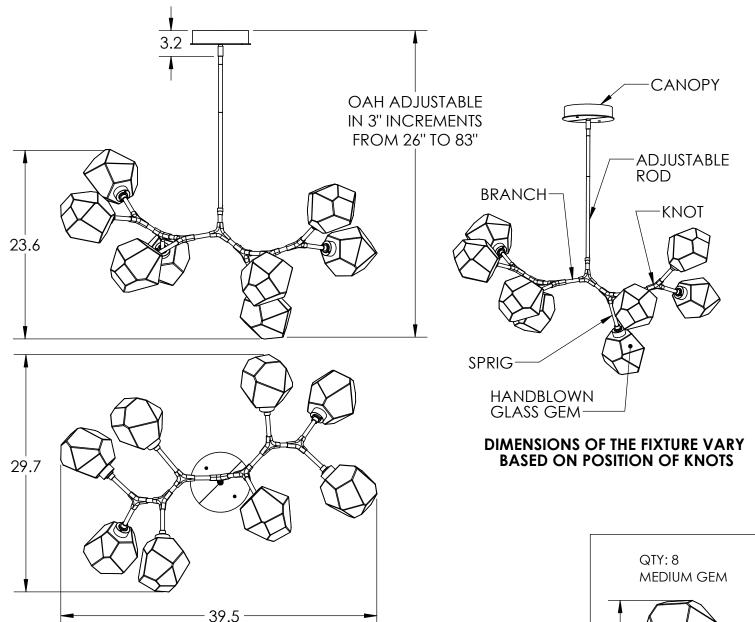

## SPECIFICATION DRAWING

Collection: GEM Product #: PLB0039-BB

This design employs both steel and aluminum. If a translucent finish is selected, both the artisan nature of our finish process and our use of mixed metals can result in differences in paint tones within an acceptable range.

All dimensions are shown in inches unless otherwise stated. Visit <u>hammertonstudio.com</u> for product options.

| I, | 6.2 |
|----|-----|
|    |     |

1/25/2022

| Mounting Packet: T               | Weight(lbs.): 34                      | Electrical <sup>*</sup>           | Туре: | LED                | CCT: | 2700/3000 | ) K |
|----------------------------------|---------------------------------------|-----------------------------------|-------|--------------------|------|-----------|-----|
| UL Location: DRY                 |                                       | Elec. Qty:                        | 8     | Wattage: 21        |      | Voltage:  | 120 |
| Finish: SEE WEB SITE FOR OPTIONS |                                       | Source Lumens: Ambient:1440 Down: |       |                    |      |           |     |
| Top Diffuser: CLOSED             | Dimmable: Forward/Reverse Phase To 1% |                                   |       |                    |      |           |     |
| Bottom Diffuser: CLOSED GLASS    |                                       | CRI: 93                           | +     | Power Factor: >0.9 |      |           |     |
|                                  |                                       |                                   |       |                    |      |           |     |

All fixtures created by Hammerton are handcrafted by artisans. Dimensions may vary up to 7/8".

© Copyright 2020. All rights in design, detail or invention of this drawing are reserved as the property of Hammerton. Any imitation or adaptation without written consent is strictly prohibited.