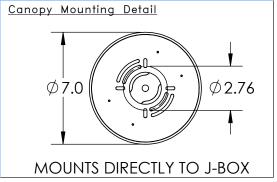

All dimensions are shown in inches unless otherwise stated. Visit <u>hammertonstudio.com</u> for product options.

| I, | 6.2 |
|----|-----|
|    |     |

1/25/2022

| Mounting Packet: T               | Weight(lbs.): 34                      | Electrical <sup>*</sup>           | Туре: | LED                | CCT: | 2700/3000 | ) K |
|----------------------------------|---------------------------------------|-----------------------------------|-------|--------------------|------|-----------|-----|
| UL Location: DRY                 |                                       | Elec. Qty:                        | 8     | Wattage: 21        |      | Voltage:  | 120 |
| Finish: SEE WEB SITE FOR OPTIONS |                                       | Source Lumens: Ambient:1440 Down: |       |                    |      |           |     |
| Top Diffuser: CLOSED             | Dimmable: Forward/Reverse Phase To 1% |                                   |       |                    |      |           |     |
| Bottom Diffuser: CLOSED GLASS    |                                       | CRI: 93                           | +     | Power Factor: >0.9 |      |           |     |
|                                  |                                       |                                   |       |                    |      |           |     |