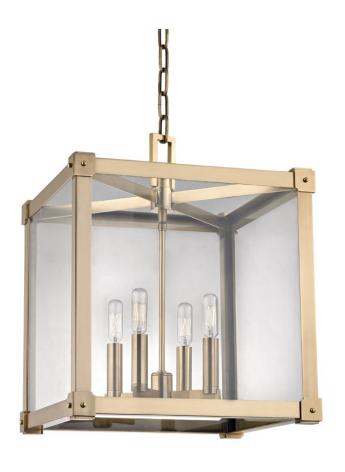

# **FORSYTH**

8616-AGB

Suspended in a glass cube, exposed-filament bulbs huddle round a central rod on a simple candle tree of nickel, brass, or bronze. Machined edges and pinned corner-sleeves add handsome details to the piece. Its metal frame allows for a dramatic splash of shadow.

## **FINISHES**

Aged Brass (AGB) Old Bronze (OB) Polished Nickel (PN)

## **GLASS/SHADES**

Material Glass

Attachment

Color Clear