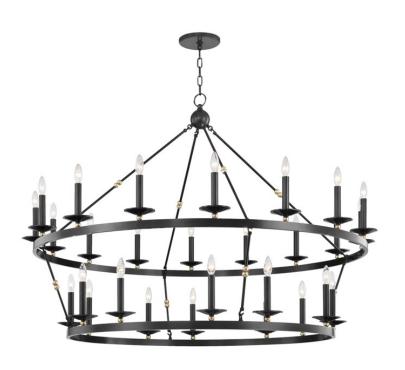

# **ALLENDALE**

## 3228-AOB

Streamlining a wagon-wheel chandelier with hook-and-hoop rods, Allendale breathes new life into a classic. Available in one-to-three-tier and rectangle versions, its sphere details and vastly different finishes refine the rustic.

#### **FINISHES**

Aged Brass (AGB) Aged Old Bronze (AOB) Polished Nickel (PN)