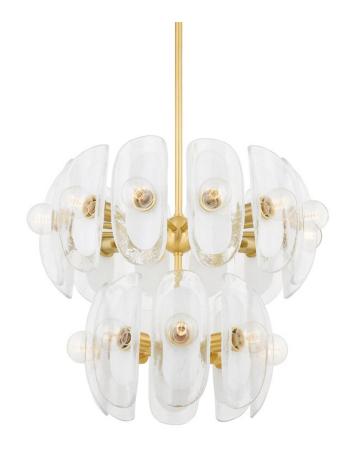

# HILO 9131-AGB

Smooth, organically shaped shades of thick piastre glass with a soft, opaque shape at the center give this design a soothing, natural aesthetic. Whether as a flush mount set closer to the ceiling or as a waterfall-like chandelier cascading down, this fixture blends nicely with a wide variety of interiors.

### **FINISHES**

Aged Brass (AGB)

### **DIMENSIONS**

Height 24.50"

Width/Diameter 30.75"

Minimum Height 29.25"

Maximum Height 80.25"

Canopy/Backplate 7.00"

Hanging Type 1-3" / 1-6" / 1-12" / 2-18"

Stems

### **GLASS/SHADES**

Material Piastre Glass

Attachment

Color