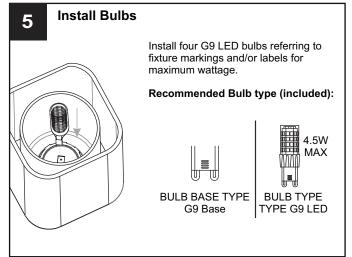

#### WARNING

- RISK OF ELECTRIC SHOCK Before beginning installation, turn off electricity at the circuit breaker box or the main fuse box. RISK OF FIRE Use bulbs specified by the markings and/or labels on the fixture.