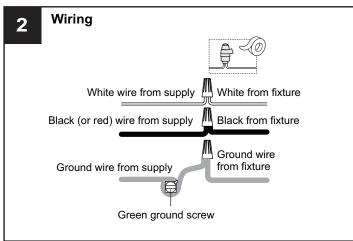

#### WARNING

- RISK OF ELECTRIC SHOCK Before beginning installation, turn off electricity at the circuit breaker box or the main fuse box. RISK OF FIRE Use bulbs specified by the markings and/or labels on the fixture.

#### CAUTION

- For your safety, read instructions completely before beginning installation.
- If in doubt about electrical installation, consult a licensed electrician.
- Turn off electricity to fixture before replacing the bulb(s).