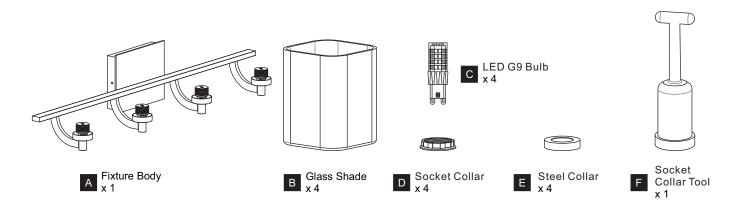

about electrical installation, consult a licensed electrician.
- Turn off electricity to fixture before replacing the bulb(s).

### TOOLS REQUIRED











### **CARE AND MAINTENANCE**

- Glass shade is delicate, care should be taken when handling and installing.
- When securing the shade, do not over tighten the socket collar or possible cracks may occur in the glass.
- The glass shade may loosen over time, please periodically check the socket collar without over-tightening.
- Wipe clean using soft, dry cloth or static duster. Always avoid using harsh chemicals and abrasives to clean fixture as they may damage the finish.

If you need further assistance call Quoizel Customer Care at 1-800-645-3184 (9:00am - 5:00pm EST), or visit us on-line at www.quoizel.com.

### **PACKAGE CONTENTS**



### **MOUNTING HARDWARE**







Mounting Screw



Wire Connector



Outlet Box Screw x 2











Your installation is now complete! Restore electricity and save this sheet for future reference.