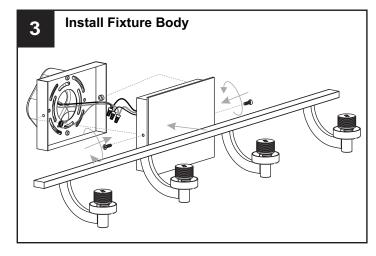

### **MOUNTING HARDWARE**

Mounting Screw

Wire Connector

Outlet Box Screw x 2

Your installation is now complete! Restore electricity and save this sheet for future reference.