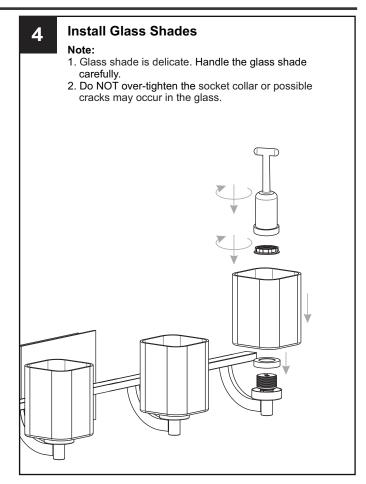

### **CARE AND MAINTENANCE**

- Glass shade is delicate, care should be taken when handling and installing.
- When securing the shade, do not over tighten the socket collar or possible cracks may occur in the glass.
- The glass shade may loosen over time, please periodically check the socket collar without over-tightening.
- Wipe clean using soft, dry cloth or static duster. Always avoid using harsh chemicals and abrasives to clean fixture as they may damage the finish.