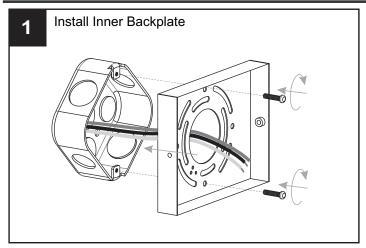

ure before replacing the bulb(s).

### TOOLS REQUIRED











### **CARE AND MAINTENANCE**

- Glass shade is delicate, care should be taken when handling and installing.
- When securing the shade, do not over tighten the socket collar or possible cracks may occur in the glass.
- The glass shade may loosen over time, please periodically check the socket collar without over-tightening.
- Wipe clean using soft, dry cloth or static duster. Always avoid using harsh chemicals and abrasives to clean fixture as they may damage the finish.

If you need further assistance call Quoizel Customer Care at 1-800-645-3184 (9:00am - 5:00pm EST), or visit us on-line at www.quoizel.com.

### **PACKAGE CONTENTS**



### **MOUNTING HARDWARE**







Mounting Screw



Wire Connector



Outlet Box Screw x 2











Your installation is now complete! Restore electricity and save this sheet for future reference.