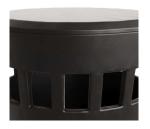

# RONSON ACCENT TABLE

4697 H: 18 IN, Dia: 16.00 IN Ebony With hand-carved detailing encircling the table's tapered, drum-like silhouette, the Ronson lends a collected feel to any space. The artisanal table is created in rich, high-gloss ebony mango wood, elevating the primitive form to an artful accent piece.

#### APPEARANCE

Material Wood
Material Type Mango
Finish Ebony
Top Coat/Sealant true