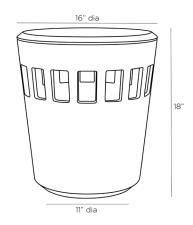

# RONSON ACCENT TABLE

4697 H: 18 IN, Dia: 16.00 IN Ebony With hand-carved detailing encircling the table's tapered, drum-like silhouette, the Ronson lends a collected feel to any space. The artisanal table is created in rich, high-gloss ebony mango wood, elevating the primitive form to an artful accent piece.

## **DIMENSIONS**

Foot Print Dia: 11.00 IN