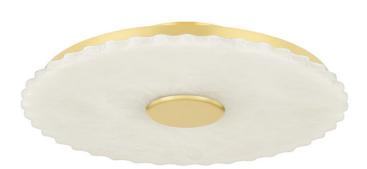

# HIGHLAND FALLS

9500-AGB

\*Due to the one-of-a-kind nature of the medium, exact colors and patterns may vary slightly from the image shown.

#### **FINISHES**

Aged Brass (AGB)

# **GLASS/SHADES**

Material Alabaster

Attachment

Color White