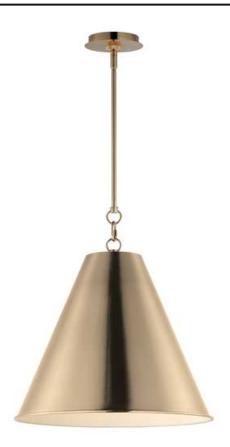

### PRODUCT DESCRIPTION

The iconic metal spun cone shade offers a transitional pendant design great as multiples over a kitchen island or dining table. Available in rich finishes including Heritage Brass, Satin Nickel, and Chestnut Bronze. All these shades are painted white on the interior for added luminosity and even light color.

#### **MEASUREMENTS**

DIMENSION : 18" L x 18" W x 19.5" H

MAX OAH : 64.75" OAH

CANOPY : 5.5" W x 0.75" H x 5.5" L

HANGING WEIGHT : 3.2 lb

### **FINISHES OPTION**

Chestnut Bronze (CHB)
Heritage (HR)

Satin Nickel (SN)