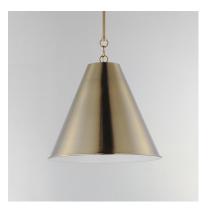

### PRODUCT DESCRIPTION

The iconic metal spun cone shade offers a transitional pendant design great as multiples over a kitchen island or dining table. Available in rich finishes including Heritage Brass, Satin Nickel, and Chestnut Bronze. All these shades are painted white on the interior for added luminosity and even light color.

### **FINISHES OPTION**

Chestnut Bronze (CHB)
Heritage (HR)

Satin Nickel (SN)