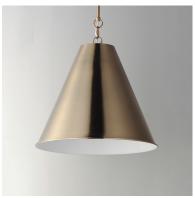

### PRODUCT DESCRIPTION

The iconic metal spun cone shade offers a transitional pendant design great as multiples over a kitchen island or dining table. Available in rich finishes including Heritage Brass, Satin Nickel, and Chestnut Bronze. All these shades are painted white on the interior for added luminosity and even light color.

### **FINISHES OPTION**

Chestnut Bronze (CHB)
Heritage (HR)

Satin Nickel (SN)