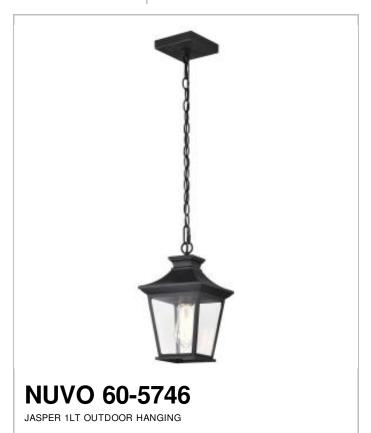

## Notes

| General                           |                                        |
|-----------------------------------|----------------------------------------|
| Status                            | Active                                 |
| Collection                        | Jasper                                 |
| Finish                            | Matte Black                            |
| Style                             | Traditional                            |
| Number of Lamps                   | 1                                      |
| Height (in.)                      | 12.38                                  |
| Width (in.)                       | 7.52                                   |
| Length (in.)                      | 7.52                                   |
| Indoor or Outdoor Fixture         | Outdoor                                |
| Specifications                    |                                        |
| Base                              | Medium                                 |
| Bulb Type                         | Incandescent                           |
| Max Wattage                       | 100W                                   |
| Voltage                           | 120V                                   |
| Bulb Included                     | No                                     |
| Glass Description                 | Clear Glass                            |
| Fabric Description                | Glass                                  |
| Weight (lb.)                      | 3.95                                   |
|                                   |                                        |
| Fixture Type Fixture Material     | Hanging Lantern Aluminum / Glass       |
| Fixture Material                  | Aluminum / Glass                       |
| Dimensions                        |                                        |
| Back Plate or Canopy Length (in.) | 5.12                                   |
| Back Plate or Canopy Width (in.)  | 5.12                                   |
| Back Plate or Canopy Height (in.) | 1.00                                   |
| Chain Length                      | 48 in.                                 |
| Compliance                        |                                        |
| Safety Listing                    | cETLus                                 |
| Location Rating                   | Damp                                   |
| Energy Star                       | No                                     |
| ADA Compliant                     | No                                     |
| NSF Approved                      | No                                     |
| CA T20 / T24 Rationale            | T20 Exempt - Fixtures Not<br>Regulated |
| California Status                 | Lawful for sale in California          |
| Title 20 / 24 Status              | Lawful for sale                        |
| California Prop 65                | Lead                                   |
| RoHS Compliant                    | No                                     |
| FCC Compliant                     | No                                     |