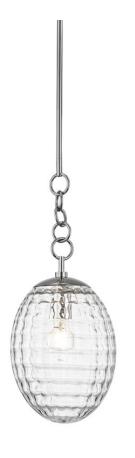

# **VENICE**

4908-PN

Featuring an extraordinary shade, Venice adds unexpected rich textural dimension to a space. Its egg-shaped glass diffuser has a billowy quilted appearance, sure to intrigue as well as it illuminates.

#### **FINISHES**

Aged Brass (AGB) Polished Nickel (PN)

### **DIMENSIONS**

Height 22.00"

Width/Diameter 8.50"

Minimum Height 30.00"

Maximum Height 83.75"

Canopy/Backplate 0.00"

Hanging Type 1-3" / 1-6" / 1-12" / 2-18"

Stems

# **GLASS/SHADES**

Material Glass

Attachment

Color Clear Optic