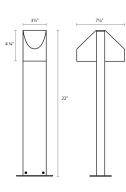

Project:

# Shear LED Double Bollard Spec Sheet

SKU: 7316.72-WL Learn more at:

https://sonnemanlight.com/shear-led-double-bollard

Description: Solid die-cast forms in subtle sensuous shapes punctuate LED illumination with precision, in perfect architectural harmony. Geometric solids, in unity with rectilinear columns, form single-sided and double-sided LED illuminated bollards that compose the dramatic impact of crisp simplicity. Also available as a Bollard and Sconce.

LED MR16

Nondimmable

Type #:





### **Dimensions**

 Height:
 22"

 Width:
 3.5"

 Length:
 7.25"

 Size:
 22"

# **Electrical Specs**

Bulb 1 Type:

Dimming Type:

GU5.3 Base
Bulb Quantity:
Input Voltage:
Wattage:
Power Supply Type:
Power Supply Location:
GU5.3 Base
12VAC
Transformer
Remote
(Sold
Separately)

#### Installation

Installation: Licensed electrician required

# Shipping

#### **Shade**

Shade 1 Material: Diecast Aluminum

#### **Available Finishes**

Available Finishes: Textured Bronze (.72), Textured Gray (.74)

## **General Listings**

Features: Certification: Color/Finish:

Dark Sky Friendly:

Wet Rated C-ETL-US Textured Bronze (.72)