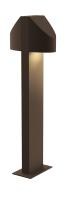

# Shear LED Double Bollard Spec Sheet

SKU: 7316.72-WL Learn more at:

https://sonnemanlight.com/shear-led-double-bollard

Description: Solid die-cast forms in subtle sensuous shapes punctuate LED illumination with precision, in perfect architectural harmony. Geometric solids, in unity with rectilinear columns, form single-sided and double-sided LED illuminated bollards that compose the dramatic impact of crisp simplicity. Also available as a Bollard and Sconce.

#### **Shade**

Shade 1 Material: Diecast Aluminum

#### **Available Finishes**

Available Finishes: Textured Bronze (.72), Textured Gray (.74)