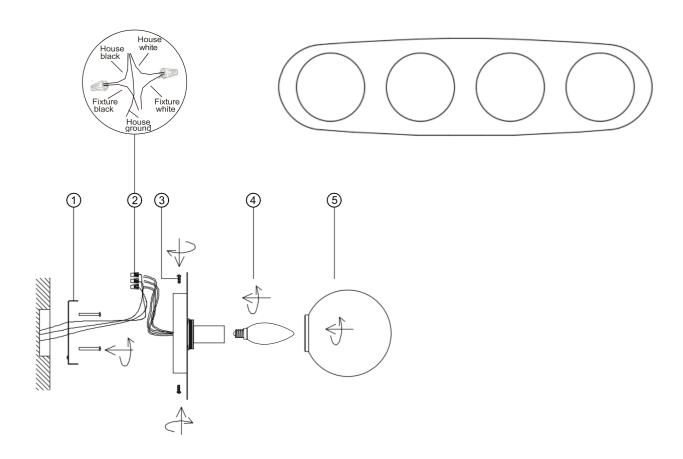

THIS LUMINAIRE MUST BE MOUNTED OR SUPPORTED IN A JUNCTION BOX CE LUMINAIRE DOIT ÊTRE MONTÉ OU SUPPORTÉ DANS UNE BOÎTE DE JONCTION

- 1 Ensure main supply is switched off.
- 2 Fit mounting bracket onto mounting surface with self-tapping screws (1).
- 3 Connect wires (2) according to colour (White to White, Black to Black). Connect all earth plug together onto the crossbar with green, screw to tight.
- 4 Fit ceiling plate onto mounting bracket with screws (3).
- 5 Install the bulbs (4) (not included) firmly into lampholders.
- 6 Fix the glass (5).
- Reconnect power.