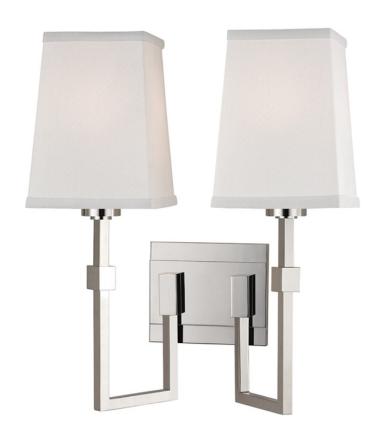

# **FLETCHER**

1362-PN

Using only right angles in one continuous piece of metal, Fletcher works on the same principles as the Dutch Modernist art movement, De Stijl. Straight lines operating on vertical and horizontal planes guide the sconce's design. Meanwhile, a tapered shade offers gentle contrast and a beautifully stepped backplate creates a sense of depth.