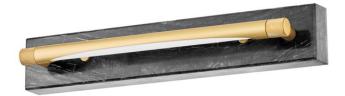

# HAYDEN 6818-AGB

\*Due to the one-of-a-kind nature of the medium, exact colors and patterns may vary slightly from the image shown.

#### **FINISHES**

Aged Brass (AGB)