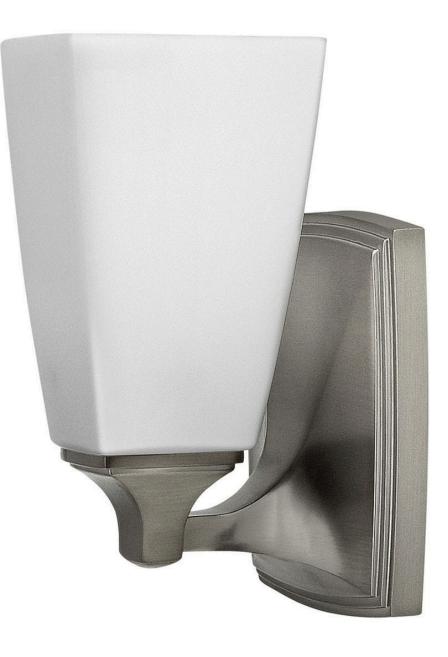

## DARBY

SINGLE LIGHT VANITY

## 53010BN

Darby's traditional flair will complement any décor with a precision die-cast zinc back plate, arm, cup and end caps in a flawless Brushed Caramel, Brushed Nickel or Polished Nickel finish. A thin reeded bar effortlessly balances tapered square etched opal shades for an alluring effect.

FINISH: Brushed Nickel GLASS: Etched Opal WIDTH: 5.8" HEIGHT: 8.3" DEPTH: 0 LIGHT SOURCE: LED Lamp, Socket WATTAGE: 1-14w Med. LED, 100w Equiv. OR 1-100w Incan.