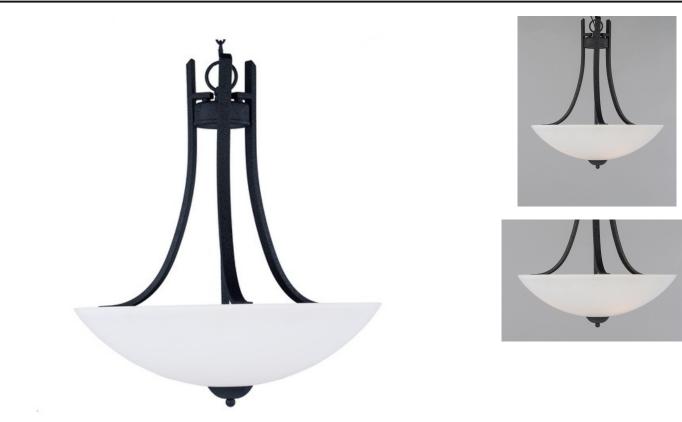

## **PRODUCT DESCRIPTION**

Heavy rectangular tubing support tall scale Satin White glass shades that creates an upscale forged look at a builder price. Available in your choice of Textured Black or Satin Nickel, this collection is complete enough to do the entire home.

## **FINISHES OPTION**

Satin Nickel Textured Black

GLASS Satin White SW

MATERIAL Steel, Opal Glass

RATINGS cETLus Dry Location

ADDITIONAL OPERATING TEMPERATURE: -20°C (-4°F), 40°C (104°F)

Always consult a qualified electrician before installing any lighting product.