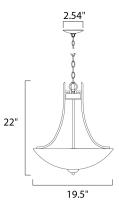

**MEASUREMENTS** DIMENSION

: 19.5" L x 19.5" W x 22.6" H HANGING WEIGHT : 10.8 lb

BULB

INPUT VOLTAGE : 120V LUMENS : 0 Rated : 3 x 60W Incandescent E26 Medium , 180W Total **BULB INCLUDED** : (Not Included)