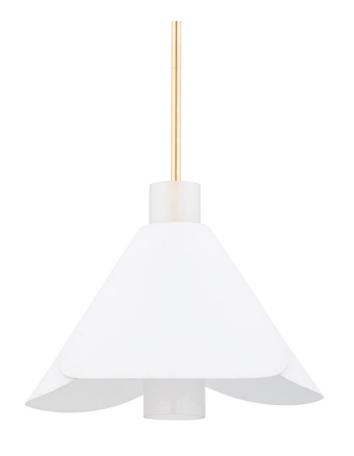

# **DAWSON**

3018-GL/WP

Pretty, petal-shaped shades give a softness to this modern botanical design, while gold leaf arms, canopy, and backplate add shine and color for a balanced aesthetic. This delicate design will bring a warm glow and a sense of organic glamour anywhere it is placed.

### **FINISHES**

Gold Leaf/white Plaster (GL/WP)

## **DIMENSIONS**

Height 15.00"

Width/Diameter 17.75"

Minimum Height 21.00"

Maximum Height 72.00"

Canopy/Backplate 6.00"

Hanging Type 1-3" / 1-6" / 1-12" / 2-18"

Stems