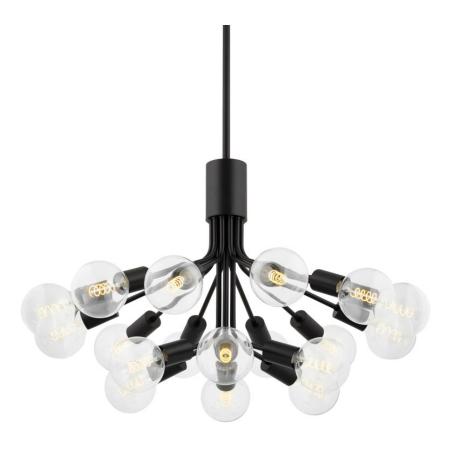

### H680818-SBK

The Drea Wall Sconce, Chandelier, and Semi Flush feature a soft black finish on pivoting arms. Traditional clear bulbs transform the design. Bulbs included.

#### **DIMENSIONS**

Height 26.25"

Width/Diameter 38.00"

Length 0.00"

Minimum Height 30.50"

Maximum Height 66.50"

Canopy/Backplate 4.50"

Hanging Type 1-3" / 1-6" / 1-12" / 1-18"

#### LAMPING/ELECTRICAL

Bulb 1

Quantity 18

Bulb Included No

Socket E26 Medium Base

Wattage 15w

Voltage 120