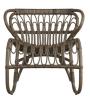

# RAYNA LOUNGE CHAIR

5753

H: 29.5 IN, W: 31 IN, D: 30 IN Gray Wash Contract Recommendations: Not for use in high traffic/public spaces A creative take on intricate, turn-of-the-century wicker motifs, the Rayna lounge chair is a curvaceous beauty in gray-washed rattan. In any room, the lounger is a refined and exquisitely crafted statement-maker. Finish will vary.

#### APPEARANCE

Material Rattan
Finish Gray Wash
Finish Will Vary true
Top Coat/Sealant false