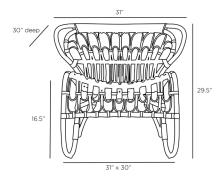

## **DIMENSIONS**

 Foot Print
 W: 31 IN, D: 30 IN

 Seat Back
 H: 14.5 IN

 Seat
 W: 19 IN, D: 19 IN

 Seat Height
 16.5 IN

 Seat
 W: 19 IN, D: 19 IN

Clearance 9"
Diagonal Dimension 42 IN