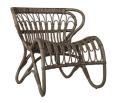

# RAYNA LOUNGE CHAIR

5753

H: 29.5 IN, W: 31 IN, D: 30 IN Gray Wash Contract Recommendations: Not for use in high traffic/public spaces A creative take on intricate, turn-of-the-century wicker motifs, the Rayna lounge chair is a curvaceous beauty in gray-washed rattan. In any room, the lounger is a refined and exquisitely crafted statement-maker. Finish will vary.

#### APPEARANCE

Material Rattan
Finish Gray Wash
Finish Will Vary true
Top Coat/Sealant false